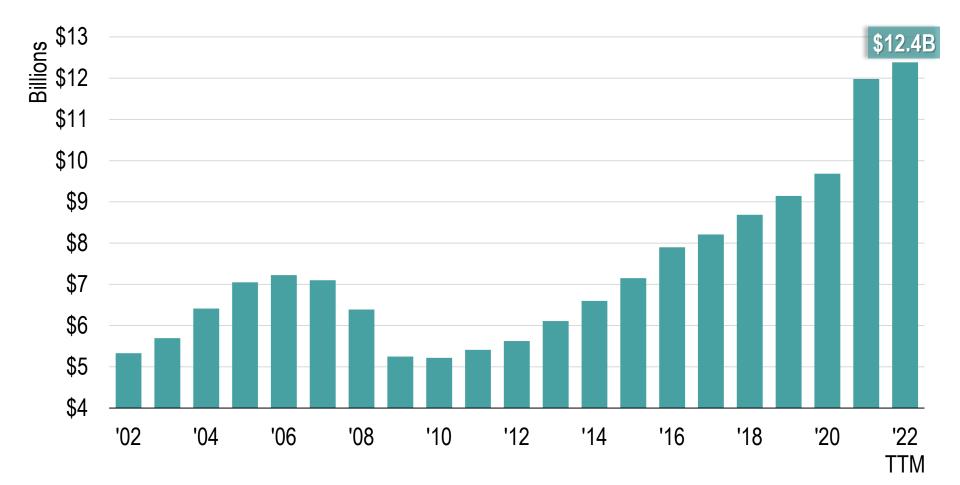

#### **Taxable Retail Sales**

Washoe County

**ECONOMIC OUTLOOK CHALLENGES AND OPPORTUNITIES** 

**EDAWN 2023** 

Source: Nevada Department of Taxation

#### \$13,043 TAXABLE RETAIL SALES PER PERSON

#### **\$24,891** TAXABLE RETAIL SALES PER PERSON