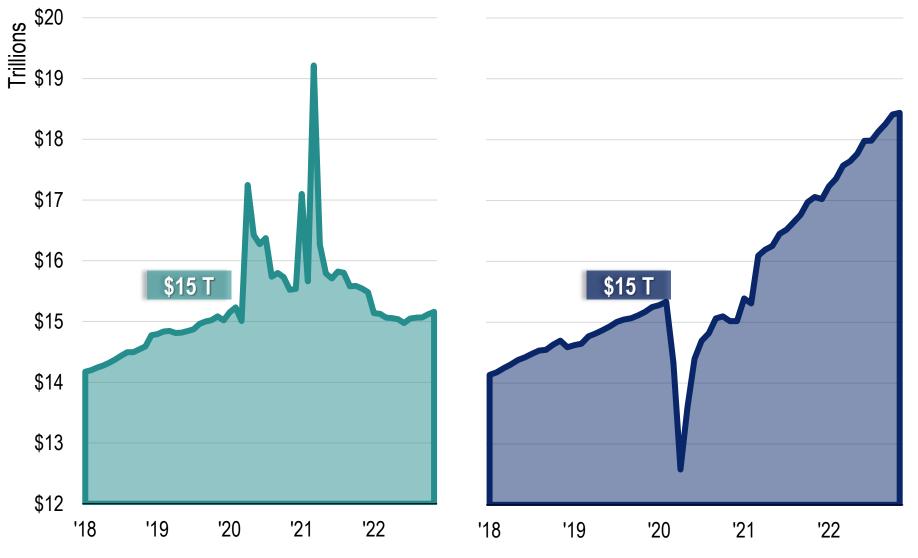

#### **Bank Deposits**

#### United States | All Commercial Banks

**EDAWN 2023** 

Source: Board of Governors of the Federal Reserve System