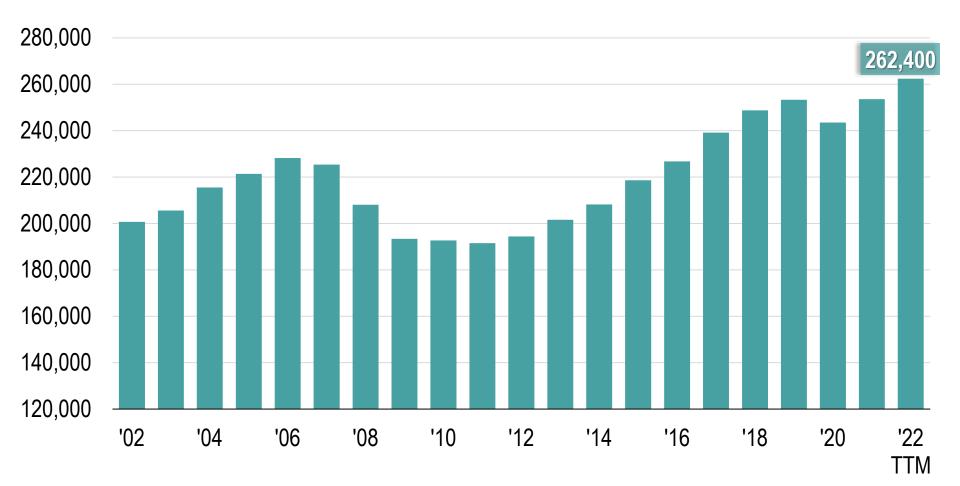

#### Employment

**Reno-Sparks Metro Area** 

**ECONOMIC OUTLOOK CHALLENGES AND OPPORTUNITIES** 

**EDAWN 2023** 

Source: Bureau of Labor Statistics

#### Northern Nevada

ANALYSI

| Indicator                            | Current Period |          | Prior Year |          | Annual Growth |            |
|--------------------------------------|----------------|----------|------------|----------|---------------|------------|
| Population                           | 2021           | 497,535  | 2020       | 491,494  | 6,041         | 1.2%       |
| Employment                           | Nov '22        | 262,400  | Nov '21    | 254,300  | 8,100         | 3.2%       |
| Unemployment Rate                    | Nov '22        | 3.5%     | Nov '21    | 2.6%     | N/A           | 0.9 pts. 🔺 |
| Average Weekly Wages (Private)       | Nov '22        | \$1,036  | Nov '21    | \$944    | \$92          | 9.7%       |
| House Price Index (All Transactions) | Q3 '22         | 378.6    | Q3 '21     | 340.6    | 38.0          | 11.1%      |
| Visitor Volume (12 Months)           | Nov '22        | 3.85M    | Nov '21    | 3.67M    | 0.18M         | 4.9%       |
| RNO Airport Passengers (12 Months)   | Nov '22        | 4.30M    | Nov '21    | 3.45M    | 0.85M         | 25.2%      |
| Gross Gaming Revenue (12 Months)     | Nov '22        | \$1.04B  | Nov '21    | \$986.8M | \$0.53B       | 5.1%       |
| Taxable Retail Sales (12 Months)     | Oct '22        | \$12.38B | Oct '21    | \$11.78B | \$0.60B       | 5.1%       |