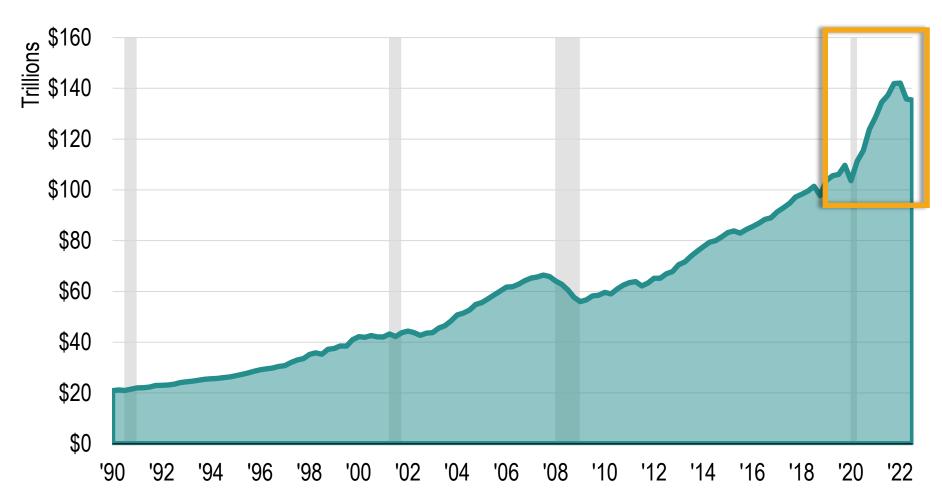

#### **Household Net Worth**

**United States** 

**ECONOMIC OUTLOOK CHALLENGES AND OPPORTUNITIES** 

**EDAWN 2023** 

Source: Board of Governors of the Federal Reserve System

APPLIED ANALYSIS