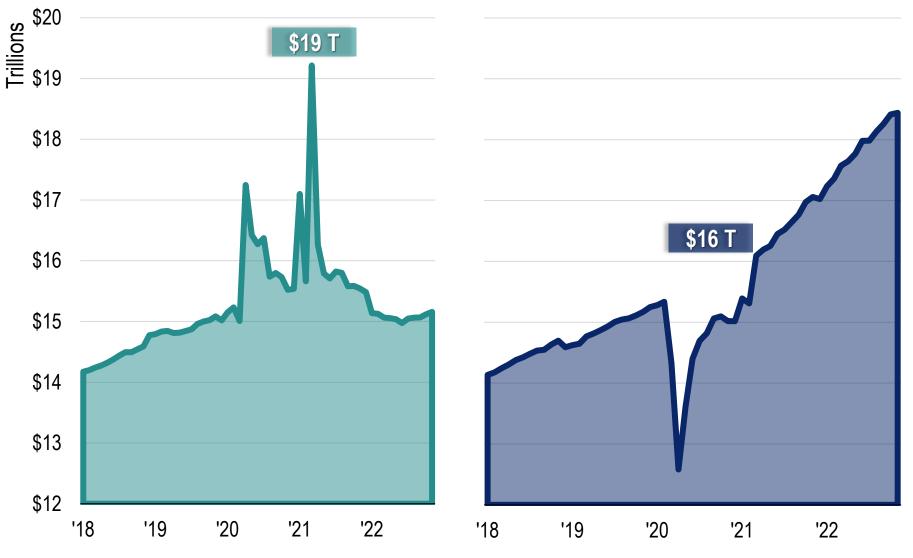

#### **Bank Deposits**

#### United States | All Commercial Banks

**EDAWN 2023** 

Source: Board of Governors of the Federal Reserve System