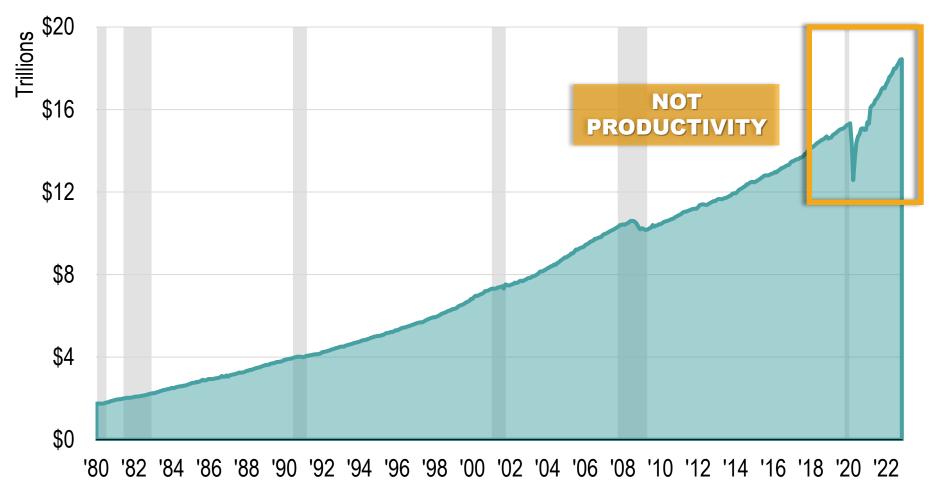

#### **Federal Debt**

#### United States | Total Public Debt

**EDAWN 2023** 

Source: U.S. Department of the Treasury