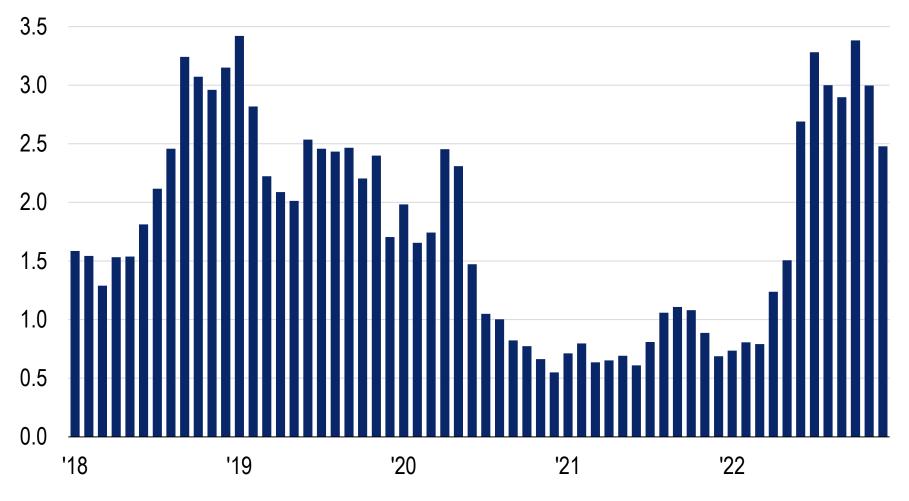

#### **Federal Funds Effective Rate**

United States | Daily

**ECONOMIC OUTLOOK CHALLENGES AND OPPORTUNITIES** 

**EDAWN 2023** 

Source: Board of Governors of the Federal Reserve System