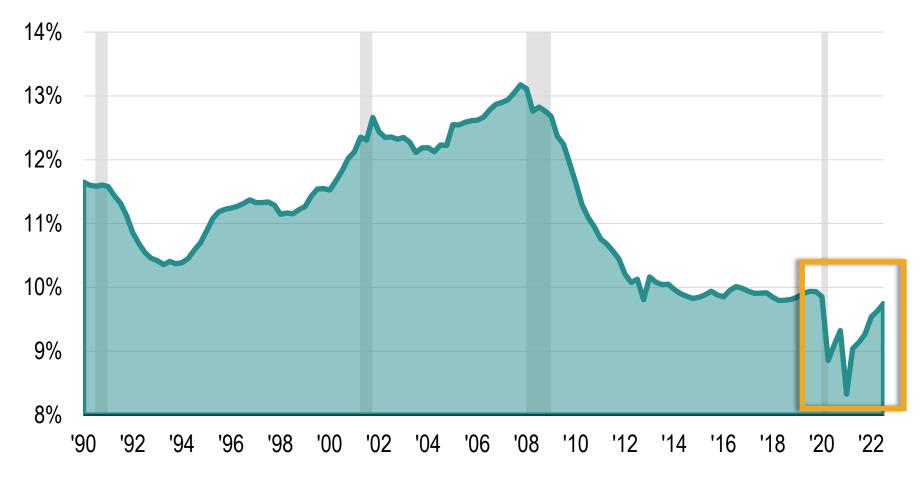

#### **Personal Saving Rate**

**United States** 

**ECONOMIC OUTLOOK CHALLENGES AND OPPORTUNITIES** 

**EDAWN 2023** 

Source: U.S. Bureau of Economic Analysis