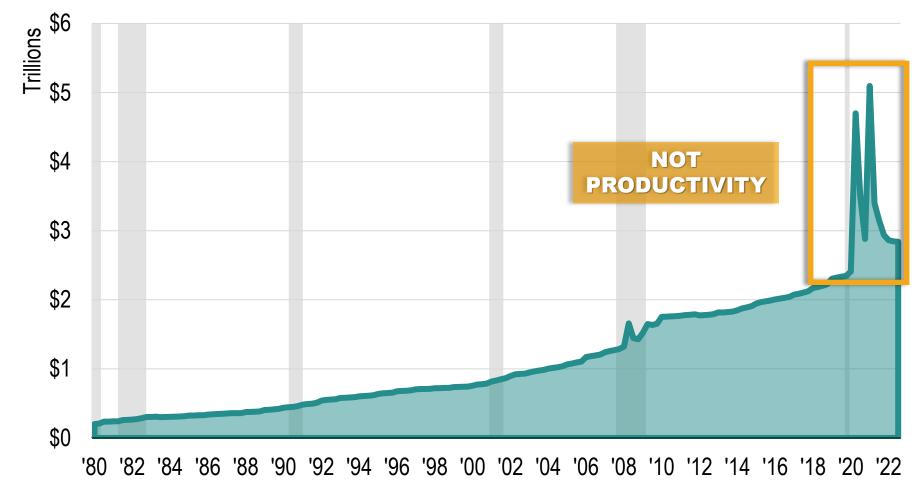

#### **Federal Government Transfers**

#### **United States**

**EDAWN 2023** 

Source: U.S. Bureau of Economic Analysis