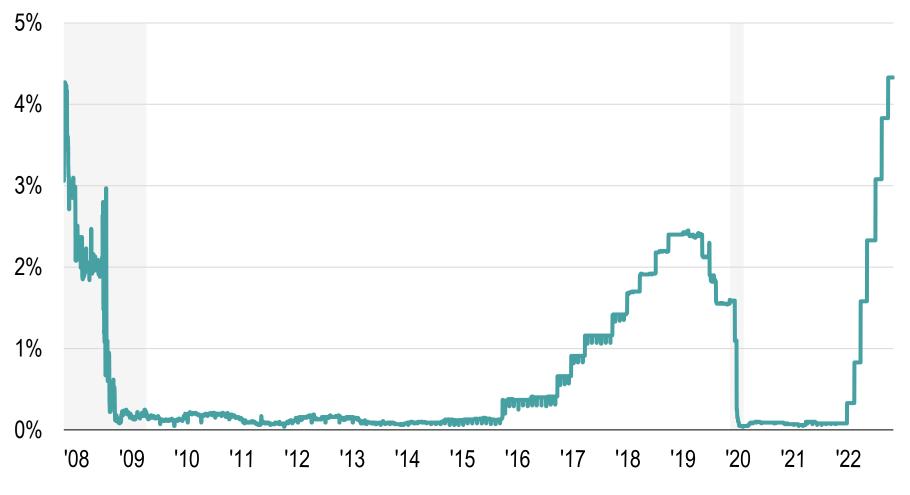

#### **Federal Funds Effective Rate**

United States | Daily

**ECONOMIC OUTLOOK CHALLENGES AND OPPORTUNITIES** 

**EDAWN 2023** 

Source: Board of Governors of the Federal Reserve System