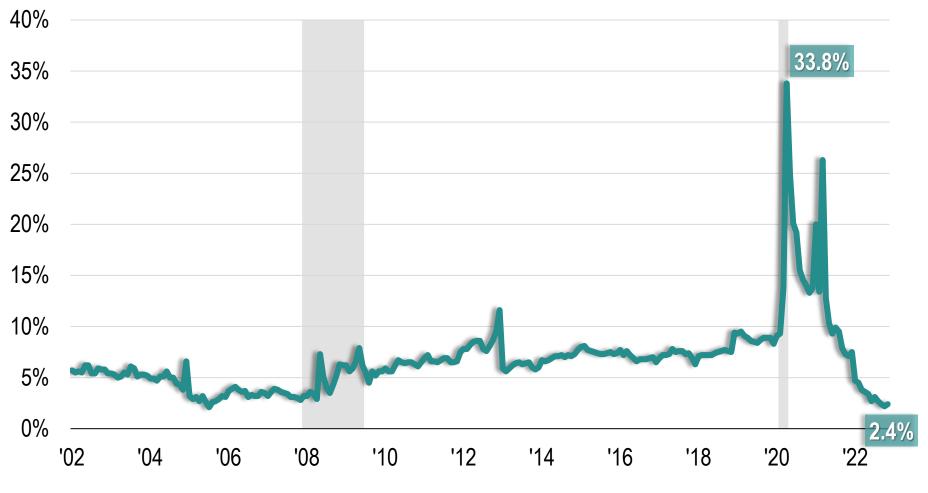

#### **Household Debt Service Payments**

United States | As a Percent of Disposable Personal Income

**ECONOMIC OUTLOOK CHALLENGES AND OPPORTUNITIES** 

**EDAWN 2023** 

Source: Board of Governors of the Federal Reserve System