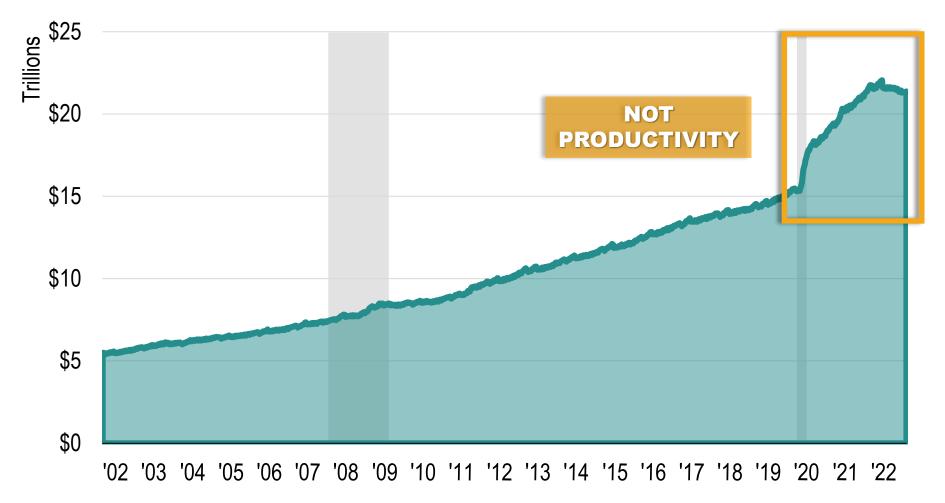

#### **Household Net Worth**

**United States** 

**ECONOMIC OUTLOOK CHALLENGES AND OPPORTUNITIES** 

**EDAWN 2023** 

Source: Board of Governors of the Federal Reserve System

APPLIED ANALYSIS