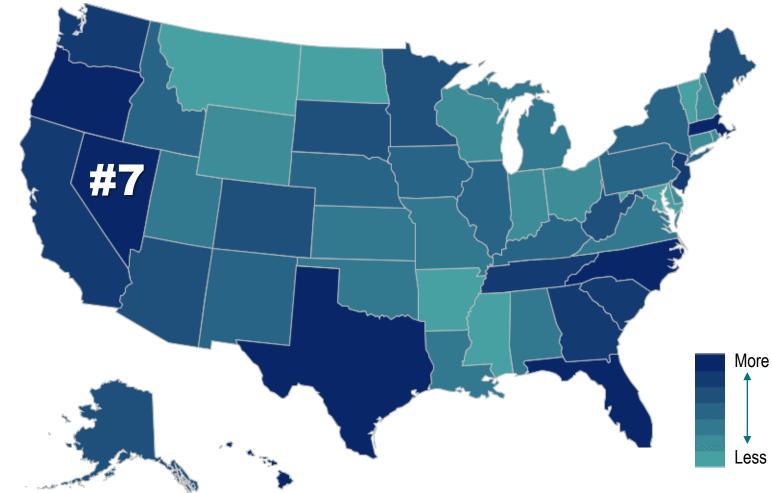

#### **Employment Growth by State**

2021 vs. 2022

**ECONOMIC OUTLOOK CHALLENGES AND OPPORTUNITIES** 

**EDAWN 2023** 

Source: Bureau of Labor Statistics. Note: Growth for November 2022 vs. November 2021.

#### **Employment Growth by State**

2021 vs. 2022

Source: Bureau of Labor Statistics. Note: Growth for the trailing 12-months ending November.

**ECONOMIC OUTLOOK CHALLENGES AND OPPORTUNITIES** 

**EDAWN 2023** 