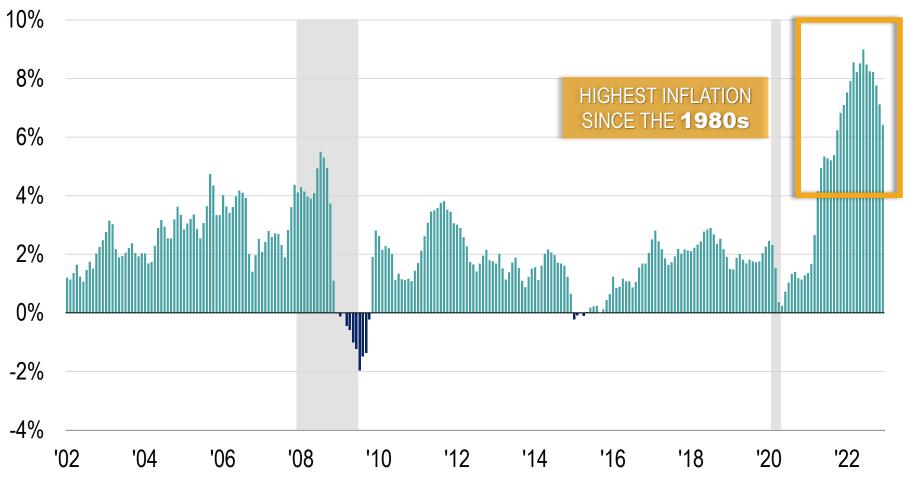

#### **Consumer Price Index Growth**

United States | All Urban Consumers, All Items City Average

**ECONOMIC OUTLOOK CHALLENGES AND OPPORTUNITIES** 

**EDAWN 2023** 

Source: U.S. Bureau of Labor Statistics. Note: Year-over-year growth.