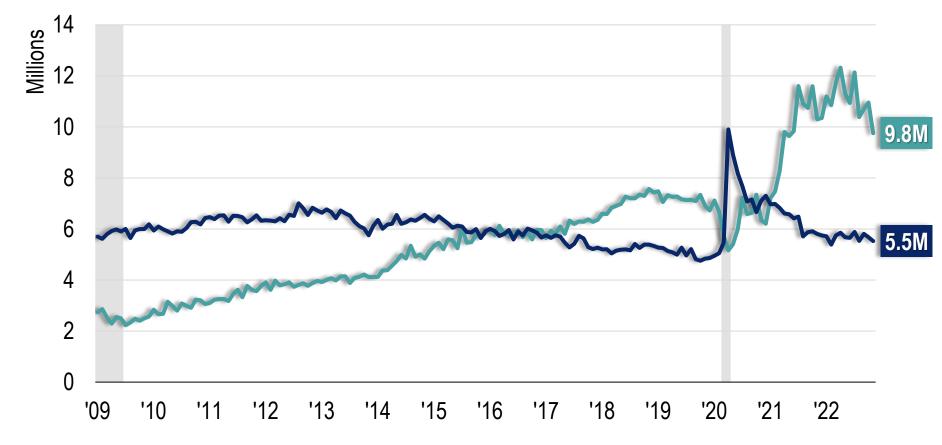

#### **Federal Government Transfers**

#### **United States**

**EDAWN 2023** 

Source: U.S. Bureau of Economic Analysis