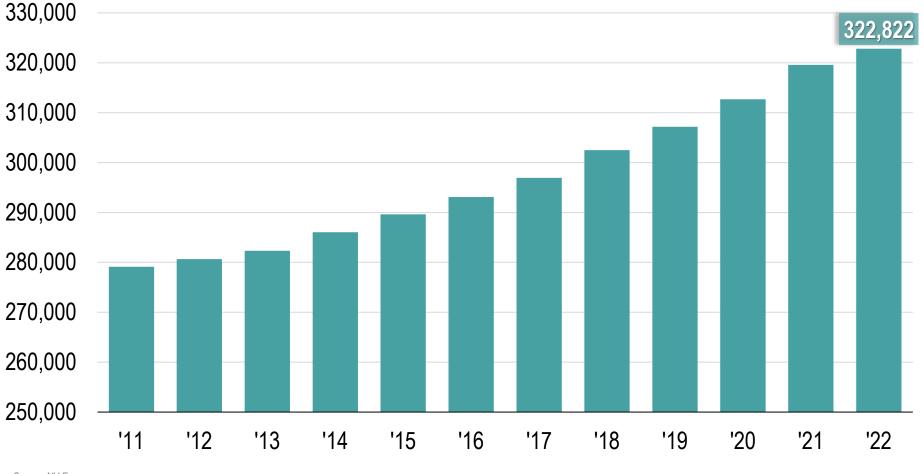

#### **Taxable Retail Sales**

Washoe County

**ECONOMIC OUTLOOK CHALLENGES AND OPPORTUNITIES** 

**EDAWN 2023** 

Source: Nevada Department of Taxation

#### \$13,043 TAXABLE RETAIL SALES PER PERSON

#### **\$24,891** TAXABLE RETAIL SALES PER PERSON