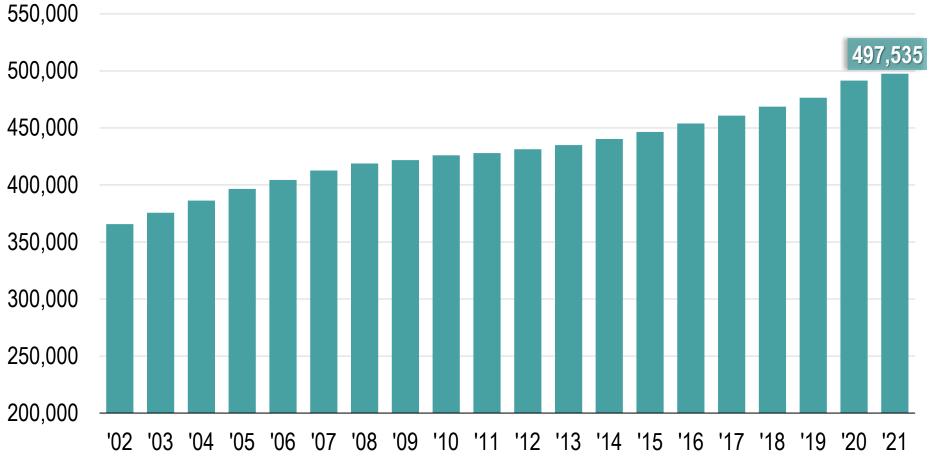

#### Population

**Reno-Sparks Metro Area** 

Source: U.S. Bureau of Economic Analysis

APPLIED ANALYSIS **ECONOMIC OUTLOOK CHALLENGES AND OPPORTUNITIES** 

**EDAWN 2023** 

#### Northern Nevada

ANALYSI

| Indicator                            | Current Period |          | Prior Year |          | Annual Growth |            |
|--------------------------------------|----------------|----------|------------|----------|---------------|------------|
| Population                           | 2021           | 497,535  | 2020       | 491,494  | 6,041         | 1.2%       |
| Employment                           | Nov '22        | 262,400  | Nov '21    | 254,300  | 8,100         | 3.2%       |
| Unemployment Rate                    | Nov '22        | 3.5%     | Nov '21    | 2.6%     | N/A           | 0.9 pts. 🔺 |
| Average Weekly Wages (Private)       | Nov '22        | \$1,036  | Nov '21    | \$944    | \$92          | 9.7%       |
| House Price Index (All Transactions) | Q3 '22         | 378.6    | Q3 '21     | 340.6    | 38.0          | 11.1%      |
| Visitor Volume (12 Months)           | Nov '22        | 3.85M    | Nov '21    | 3.67M    | 0.18M         | 4.9%       |
| RNO Airport Passengers (12 Months)   | Nov '22        | 4.30M    | Nov '21    | 3.45M    | 0.85M         | 25.2%      |
| Gross Gaming Revenue (12 Months)     | Nov '22        | \$1.04B  | Nov '21    | \$986.8M | \$0.53B       | 5.1%       |
| Taxable Retail Sales (12 Months)     | Oct '22        | \$12.38B | Oct '21    | \$11.78B | \$0.60B       | 5.1%       |