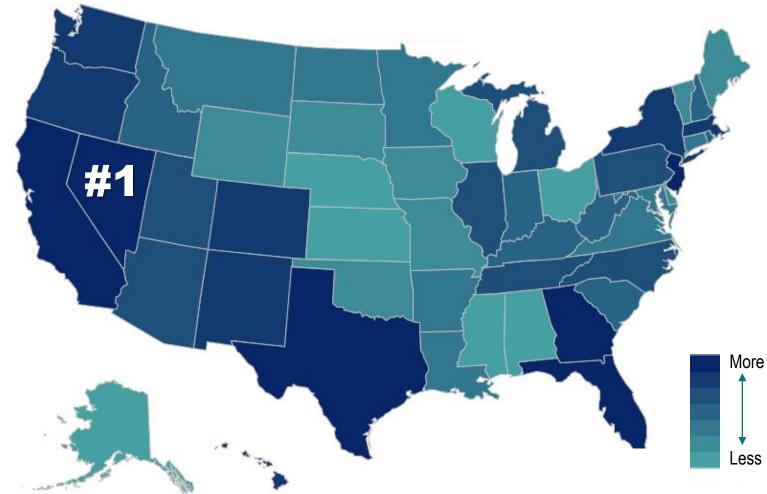

#### **Employment Growth by State**

2021 vs. 2022

**ECONOMIC OUTLOOK CHALLENGES AND OPPORTUNITIES** 

**EDAWN 2023** 

Source: Bureau of Labor Statistics. Note: Growth for November 2022 vs. November 2021.

#### **Employment Growth by State**

2021 vs. 2022

Source: Bureau of Labor Statistics. Note: Growth for the trailing 12-months ending November.

**ECONOMIC OUTLOOK CHALLENGES AND OPPORTUNITIES** 

**EDAWN 2023** 