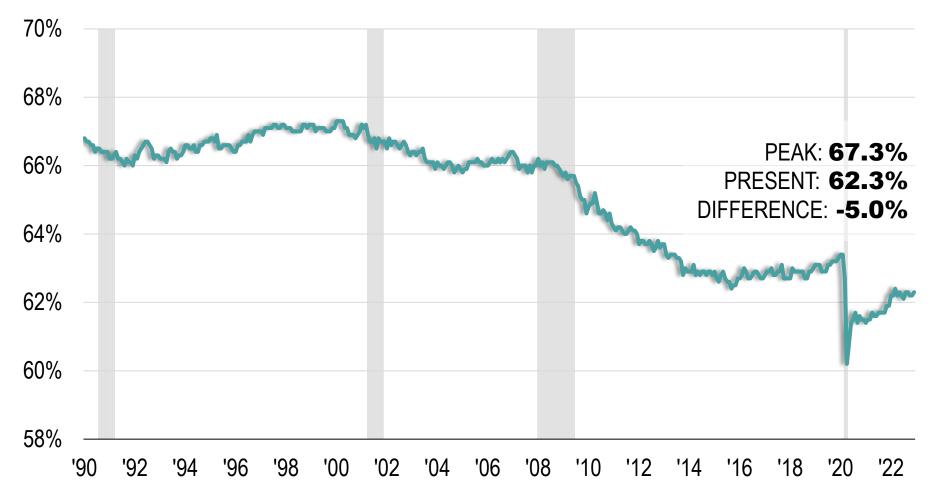

#### **Labor Force Participation**

**United States** 

**ECONOMIC OUTLOOK CHALLENGES AND OPPORTUNITIES** 

**EDAWN 2023** 

Source: U.S. Bureau of Labor Statistics