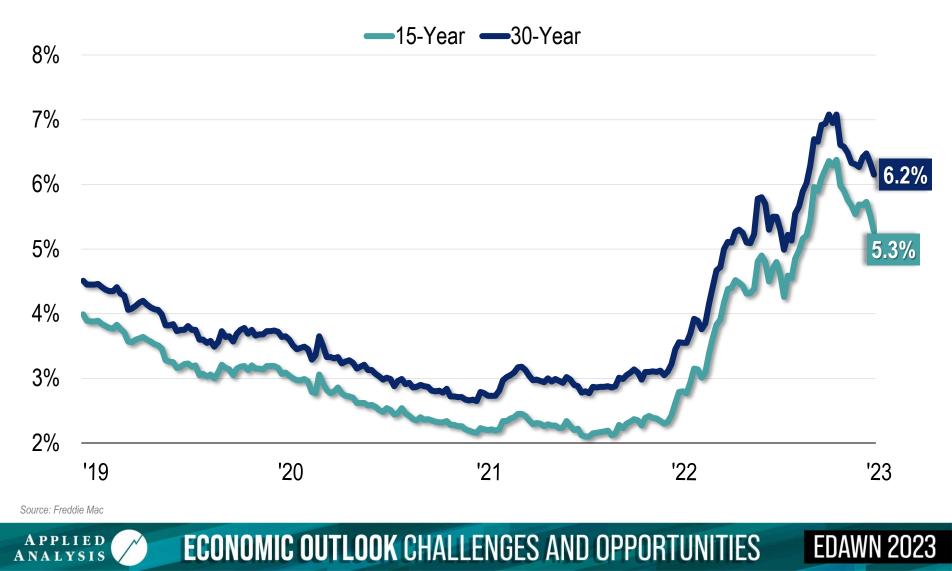

#### **Mortgage Interest Rates**

Fixed Rate

## BUYING POWER DECREASED BY 310/6 IN THE LAST 12 MONTHS