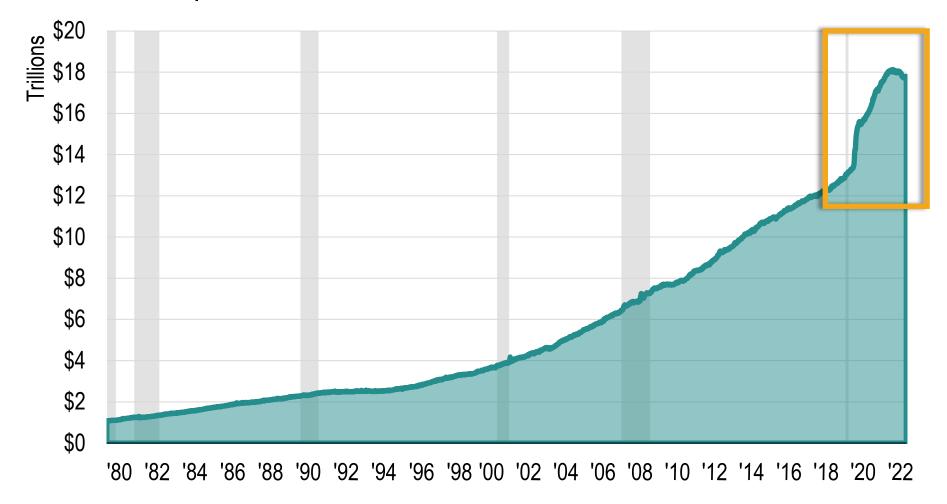

#### **Federal Debt**

#### United States | Total Public Debt

**EDAWN 2023** 

Source: U.S. Department of the Treasury