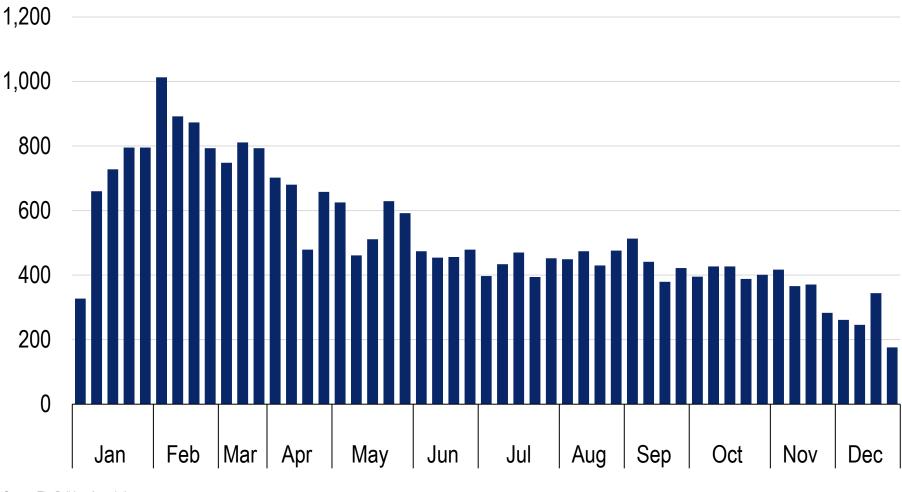

### **New Home Traffic by Week**

#### Northern Nevada | 2022

**ECONOMIC OUTLOOK CHALLENGES AND OPPOR** 

**EDAWN 2023** 

Source: The Builders Association