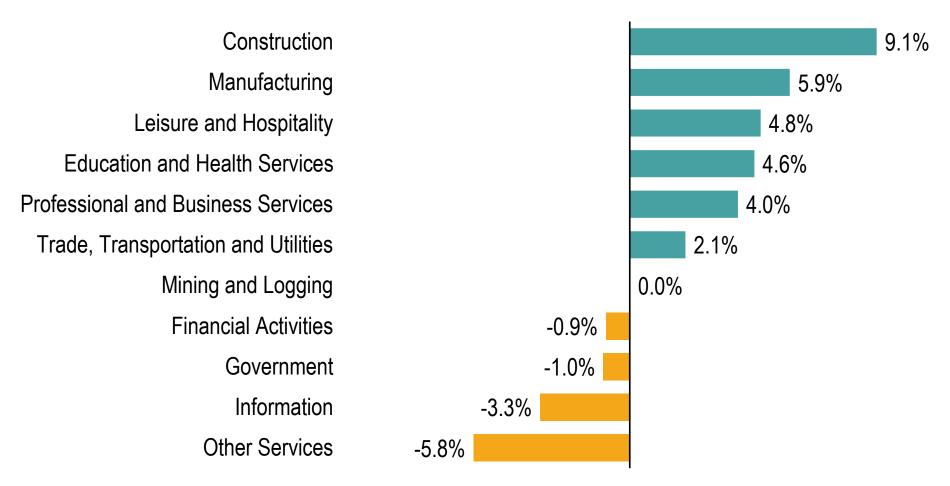

#### **Employment % Growth by Sector**

Reno-Sparks Metro Area | Last 12 Months

Source: Bureau of Labor Statistics

ECONOMIC OUTLOOK CHALLENGES AND OPPORTUNITII

**EDAWN 2023** 