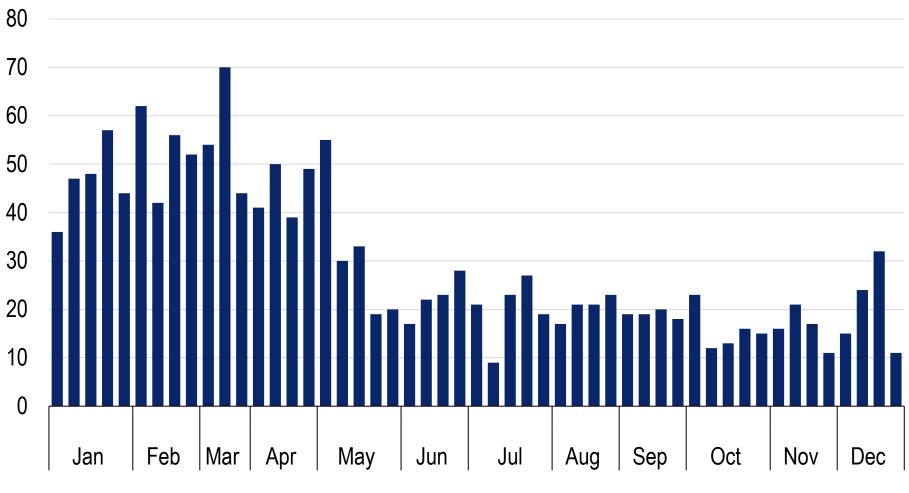

#### **New Home Sales by Week**

Northern Nevada | 2022

**ECONOMIC OUTLOOK CHALLENGES AND OPPOR** 

**EDAWN 2023** 

Source: The Builders Association