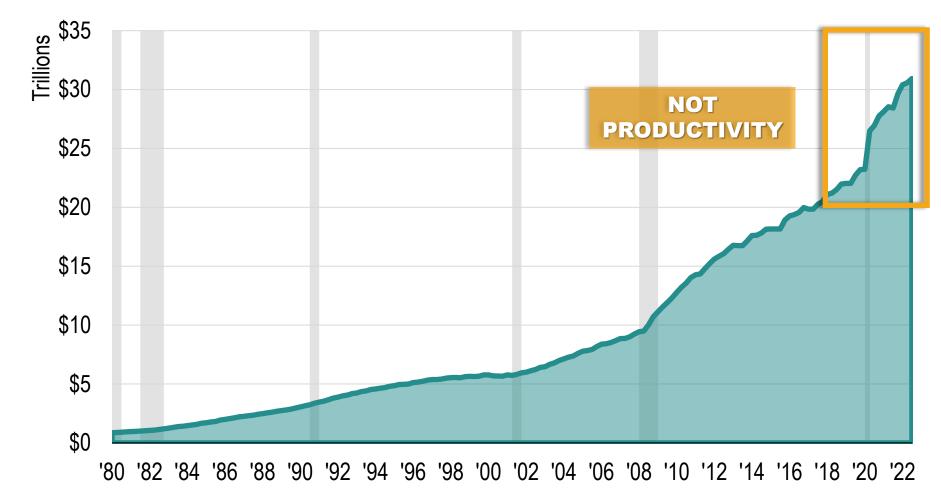

#### **Federal Government Transfers**

#### **United States**

**EDAWN 2023** 

Source: U.S. Bureau of Economic Analysis