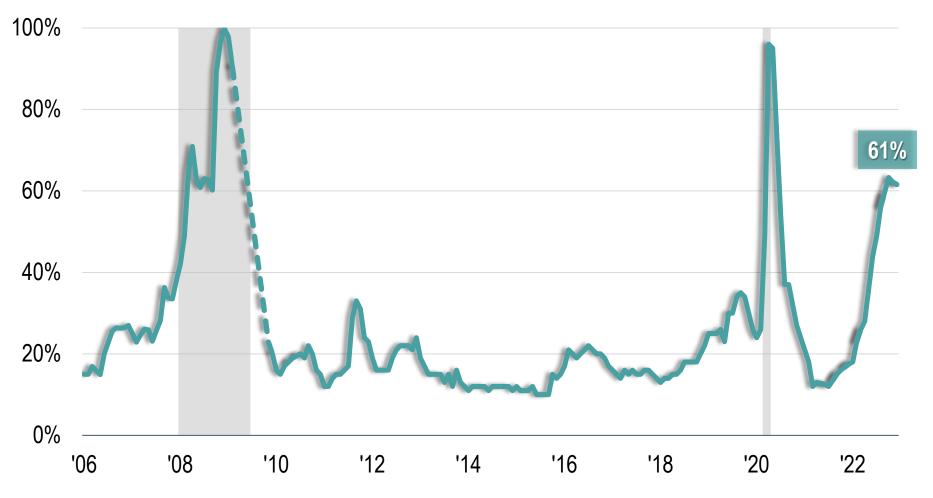

#### **Probability of U.S. Recession**

#### In Next 12 Months Including Today

APPLIED ANALYSIS

Source: Wall Street Journal Economic Forecasting Survey. Note: Dashed lines indicate areas where question was not asked or data was unavailable, in which case a trend line was created.