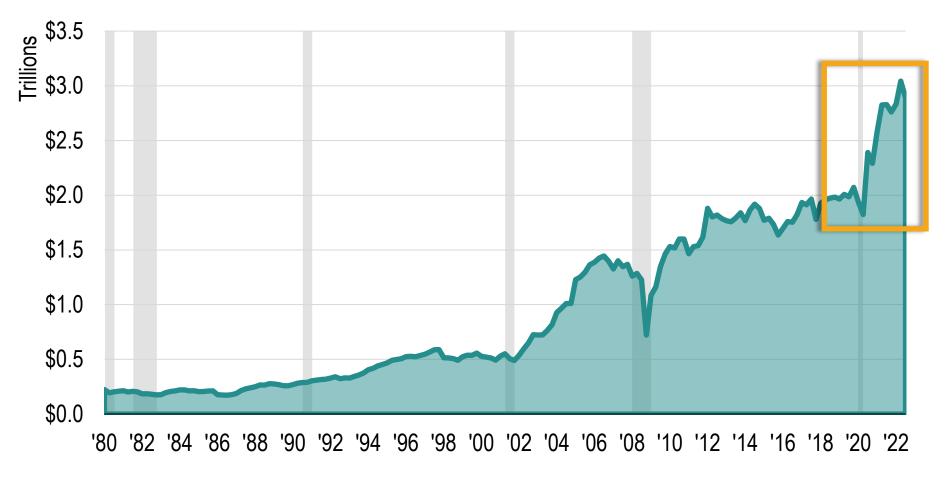

#### **Federal Debt**

#### United States | Total Public Debt

**EDAWN 2023** 

Source: U.S. Department of the Treasury

#### US HITS DEBT CEILING, PROMPTING TREASURY TO TAKE EXTRAORDINARY MEASURES

"The US hit the debt ceiling set by Congress on Thursday, forcing the Treasury Department to start taking extraordinary measures to keep the government paying its bills and escalating pressure on Capitol Hill to avoid a catastrophic default."

Source: CNN, January 19, 20.