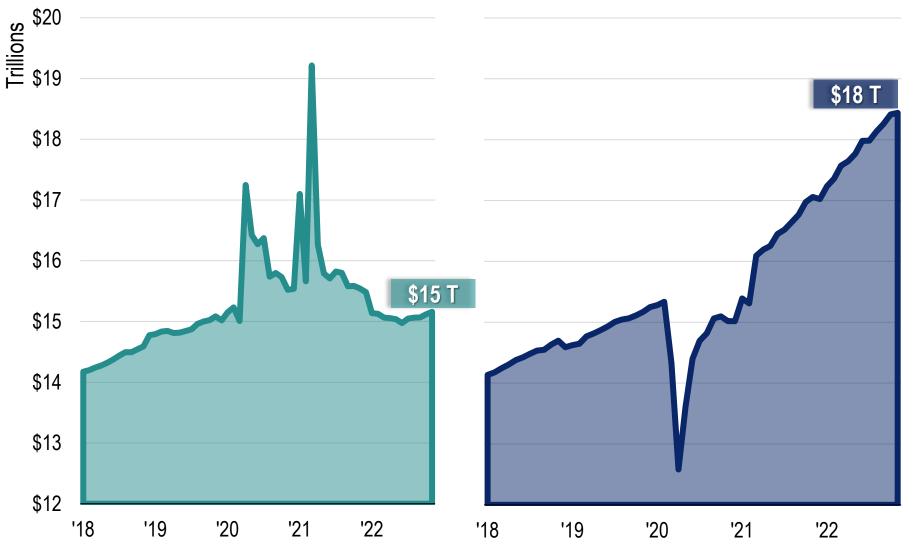

#### **Personal Outlays**

#### **United States**

**EDAWN 2023** 

Source: U.S. Bureau of Economic Analysis